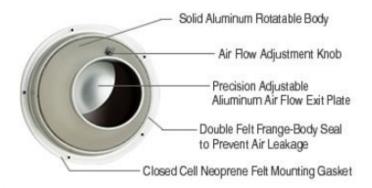

## PK / PK-E Aluminum Spot Diffuser Features

- The model PK and PK-E can be mounted in a vertical or horizontal position or any angle in between. The architect or engineer has unlimited applications and an infinite choice of mounting locations.
- The ventilation efficiency of the PK and PK-E allow long airflow throws to ventilate or condition remote areas where ducting would be impractical or cost prohibitive.
- The directional control can pinpoint the airflow where it's needed as space or occupant configurations change. This feature makes these units ideal for use on stages and movie sets.
- The modulating volume control allows precise adjustment of airflow in all application without need for special tools, removal or disassembly (PK).
- The lightweight and corrosion-resistant finish make these units easy to install and tailored to a variety of applications. Its solid construction makes this unit rugged and durable in adverse conditions, without possibility of failure of a weld or rivet.