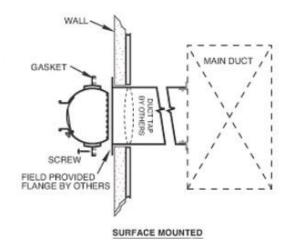

For direct tap installation at the duct the Model PK and PK-E can be screwed directly to the duct. Duct velocities should be low, about 500 fpm.

The Model PK and PK-E are simply installed using no special tools or techniques required. Final airflow adjustments can then be made by the installer, or during air balancing of the room or building. Variations are easy if the room use is altered.