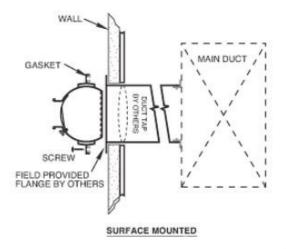

For direct tap installation at the duct the Model PK and PK-E can be screwed directly to the duct. Duct velocities should be low, about 500 fpm.

The Model PK and PK-E are simply installed using no special tools or techniques required. Final airflow adjustments can then be made by the installer, or during air balancing of the room or building. Variations are easy if the room use is altered.