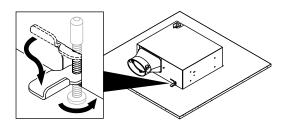

#### HOUSING:

- · Rugged, galvanized steel construction
- Metal, 4" oval duct connector with no metallic clatter
- Includes 4" oval to 3" round duct reducer
- 5" height allows for installation in 2x6 ceiling framing
- Ideal installation uses four tightening clamps that twist to secure housing directly to ceiling material (See illustration at right)
- Alternative installation allows housing to be directly attached to ceiling joists or trusses
- Can be mounted in flat ceilings or sloped ceilings up to 12/12 pitch