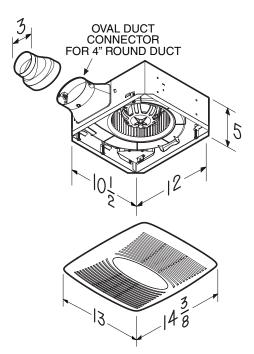

#### HOUSING:

- · Rugged, galvanized steel construction
- Metal, 4" oval duct connector with no metallic clatter
- Includes 4" oval to 3" round duct reducer
- 5" height allows for installation in 2x6 ceiling framing
- Ideal installation uses four tightening clamps that twist to secure housing directly to ceiling material (See illustration at right)
- Alternative installation allows housing to be directly attached to ceiling joists or trusses
- Can be mounted in flat ceilings or sloped ceilings up to 12/12 pitch