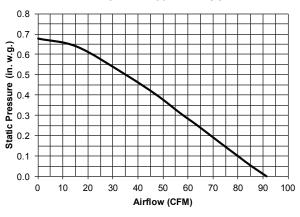

| 25.7             | 61               | 70                               | 1.3           | 25.0             | 55               |



HVI-2100 CERTIFIED RATINGS comply with new testing technologies and procedures prescribed by the Home Ventilating Institute, for off-the-shelf products, as they are available to consumers. Product performance is rated at 0.1 in. static pressure, based on tests conducted in a state-of-the-art test laboratory. Sones are a measure of humanly-perceived loudness, based on laboratory measurements.

#### AMPS -

| Model | Amps |  |
|-------|------|--|
| EZ80N | 0.3  |  |

#### **WEIGHT** -

| Model | Shipping<br>Weight |  |
|-------|--------------------|--|
| EZ80N | 9.6 lbs.           |  |







#### AIR FLOW PERFORMANCE -

**MODEL EZ80N - 4" DUCT** 



#### **MODEL EZ80N - 3" DUCT**





Broan-NuTone LLC Hartford, Wisconsin www.nutone.com 888-336-3948