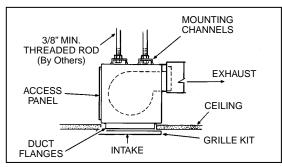

### **MOUNTING OPTIONS**

Mounting with threaded rod through adjustable mounting brackets located at top of housing.

### **MOUNTING OPTIONS**

Provide solid support to minimize sound leves. There are two basic mounting methods for these units.

Typical mounting with threaded rod through mounting channels on top of housing.

If installing unit as a ceiling ventilator, make sure that either duct flanges or housing will be flush with finished ceiling. Duct flanges may be removed and discarded if they interfere with a ceiling installation.