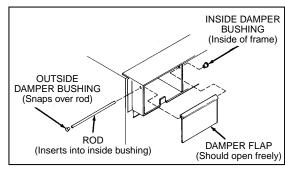

### **ACCESSORY INSTALLATIONS**

If ventilator will discharge directly outside, install adamper kit to prevent backdrafts. A grille kit is available for applications where ventilator is installed with direct or remote room air intake.

Install damper flap using rod provided.