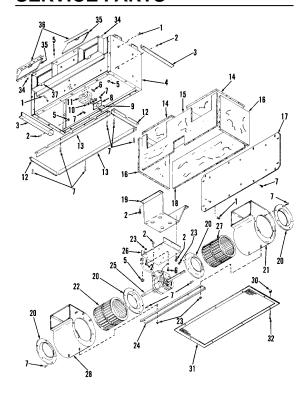

To clean blower assembly: Remove either access panel or ceiling grille. Unplug blower assembly. Provide safe support for blower assembly. Remove blower mounting screws and lift blower assembly out of housing. Gently vacuum housing and blower motor. Vacuum or gently wash blower wheels and housings. DO NOT ALLOW WATER TO ENTER MOTOR. Make sure blower assembly is completely dry before reinstalling. Replace blower assembly in housing and plug assembly in. Replace grille and/or access panel.