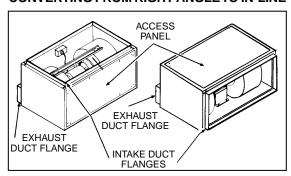

#### **CONVERTING FROM RIGHT-ANGLETO IN-LINE**

Remove and reverse duct flanges and access panel positions on housing.

For correct intake and exhaust duct size, see Table 1.

#### TABLE 1

| MODEL    | INTAKE DUCT SIZE  | EXHAUST DUCT SIZE |  |  |
|----------|-------------------|-------------------|--|--|
| VCDD210I | 12-3/8" x 35-3/4" | 7-3/4" x 33-3/4"  |  |  |
| VCDD330I | 14-1/2" x 43-1/2" | 9-3/4" x 41-3/8"  |  |  |