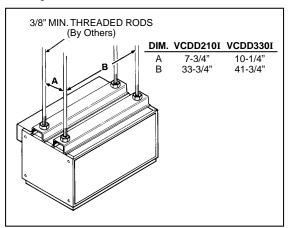

Mounting brackets can be bolted to housing ends in a variety of configurations. Use screws and nuts provided in parts bag.

Mounting with threaded rods through adjustable mounting brackets located at bottom of housing.

#### **MOUNTING OPTIONS**

Typical wall mounting with 3/8" threaded fasteners (by others) through mounting brackets.