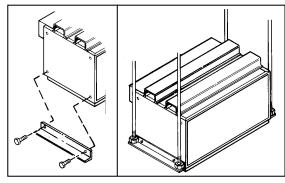

#### **CONVERTING FROM RIGHT-ANGLETO IN-LINE**

Remove and reverse duct flanges and access panel positions on housing.

For correct intake and exhaust duct size, see Table 1.

#### TABLE 1

| MODEL    | INTAKE DUCT SIZE  | EXHAUST DUCT SIZE |  |  |
|----------|-------------------|-------------------|--|--|
| VCDD210I | 12-3/8" x 35-3/4" | 7-3/4" x 33-3/4"  |  |  |
| VCDD330I | 14-1/2" x 43-1/2" | 9-3/4" x 41-3/8"  |  |  |