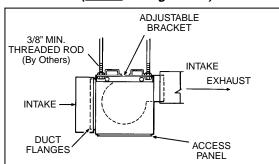

### **MOUNTING OPTIONS**

Mounting with threaded rod through adjustable mounting brackets located at top of housing.

Mounting brackets can be bolted to housing ends in a variety of configurations. Use screws and nuts provided in parts bag.

Mounting with threaded rods through adjustable mounting brackets located at bottom of housing.