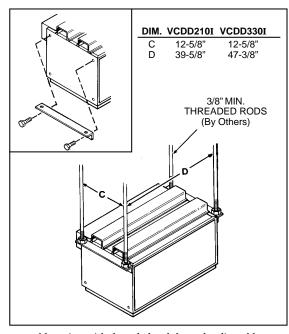

### **MOUNTING OPTIONS**

Mounting with threaded rod through adjustable mounting brackets located at top of housing.

### **MOUNTING OPTIONS**

Provide solid support to minimize sound leves. There are two basic mounting methods for these units.

Typical mounting with threaded rod through mounting channels on top of housing.

If installing unit as a ceiling ventilator, make sure that either duct flanges or housing will be flush with finished ceiling. Duct flanges may be removed and discarded if they interfere with a ceiling installation.