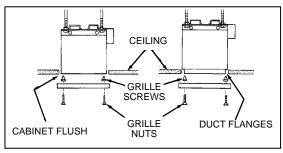

If installing unit as a ceiling ventilator, make sure that either duct flanges or housing will be flush with finished ceiling. Duct flanges may be removed and discarded if they interfere with a ceiling installation.

Snap screw bushings into square openings around intake opening. Install grille with screws provided.

**NOTE:** If duct flanges around intake opening interfere with installation, remove them. Make sure that housing is flush with finished ceiling when ventilator is mounted.