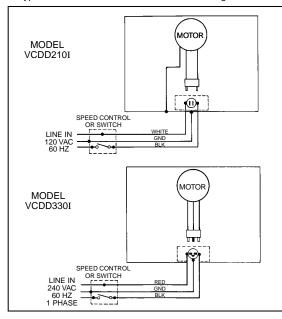

#### **ELECTRICAL CONNECTIONS**

Connect electrical power cable to housing with proper connector for type of cable used. Provide 6" leads inside wiring box.

### **USE AND CARE**

Ventilator is designed for continuous operation. If desired, it may be controlled using an on/off switch or a solid-state, variable speed control. Follow wiring instructions packed with control, and adhere to all local and state codes, and the National Electrical Code.