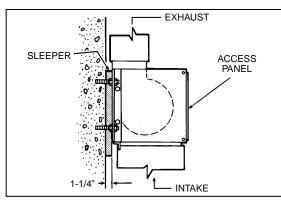

### **ACCESSORY INSTALLATIONS**

If ventilator will discharge directly outside, install adamper kit to prevent backdrafts. A grille kit is available for applications where ventilator is installed with direct or remote room air intake.

Snap screw bushings into square openings around intake opening. Install grille with screws provided.

**NOTE:** If duct flanges around intake opening interfere with installation, remove them. Make sure that housing is flush with finished ceiling when ventilator is mounted.

Install damper flap using rod provided.